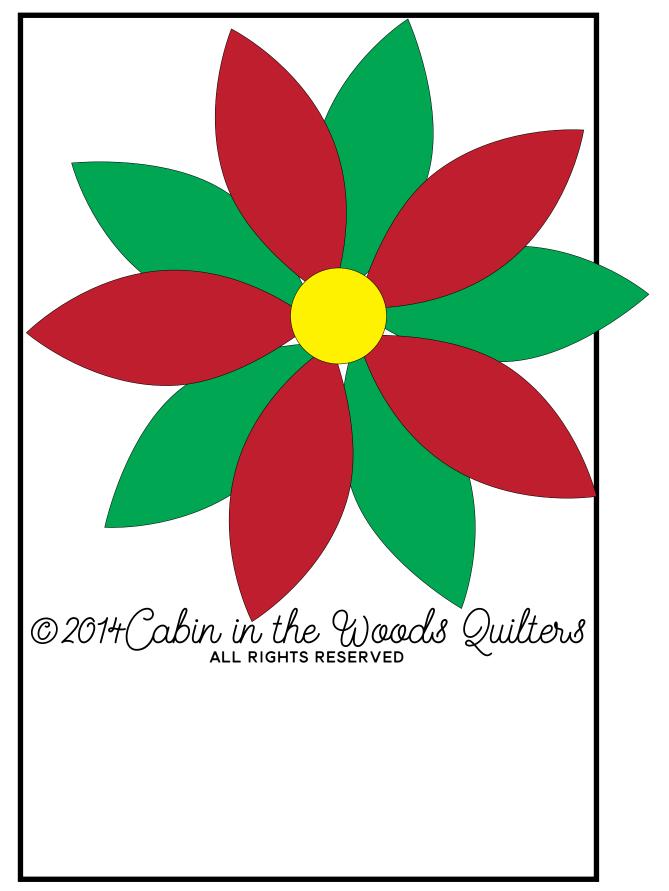

choose to make your petals from a solid color you should choose to add 2-3 variations of that color so that your flower will have dimension. Basics instructions for each step are provided in our videos available on our YouTube Channel and on our website.

- Part One Fabric auditioning your scraps
- **Part Two** Using Terial Magic spray stabilizer and why. Tips on cutting with our templates and using an applique pressing mat with fusibles.
- Part Three Stitching around your petals, machine quilting, and tips for creating your perfect gift.







Small Project

Large Project

Medium Project

### Optional projects for use with the Petal Pal Keychain template are available on our website and at your Local Quilt Shop.

# **Placement Diagram for Poinsettia**

(as shown actual size on mug rug)